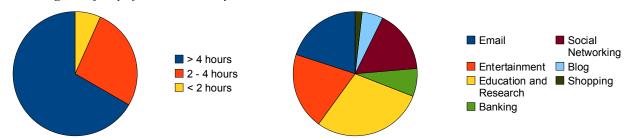

## **Bugweek Participant Preliminary Survey**

Computer Usage: Majority of testers use laptops at home

Internet Usage: Majority of testers are heavy internet users

Previous Involvement: Mostly newcomers and members for a year or more attending their first event