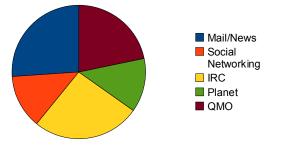

**Discovery Channel:** *QMO, Mail/News, and IRC seem to be most effective communication channels* 

Reasons for Attending: Majority want to learn something and make a better browser

Professional Background: People come from a wide variety of backgrounds