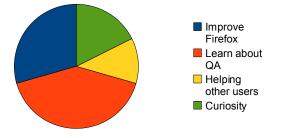

**Discovery Channel:** *QMO, Mail/News, and IRC seem to be most effective communication channels* 

Reasons for Attending: Majority want to learn something and make a better browser

Professional Background: People come from a wide variety of backgrounds