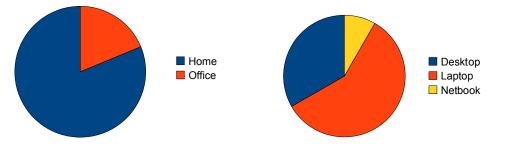

## **Bugweek Participant Preliminary Survey**

Computer Usage: Majority of testers use laptops at home

Internet Usage: Majority of testers are heavy internet users

Previous Involvement: Mostly newcomers and members for a year or more attending their first event