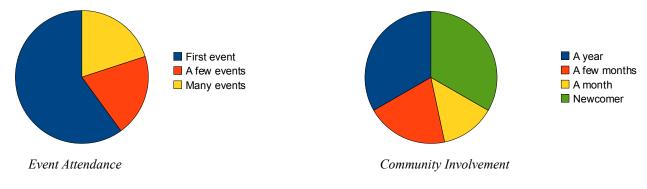

## **Bugweek Participant Preliminary Survey**

Computer Usage: Majority of testers use laptops at home

Internet Usage: Majority of testers are heavy internet users

Previous Involvement: Mostly newcomers and members for a year or more attending their first event